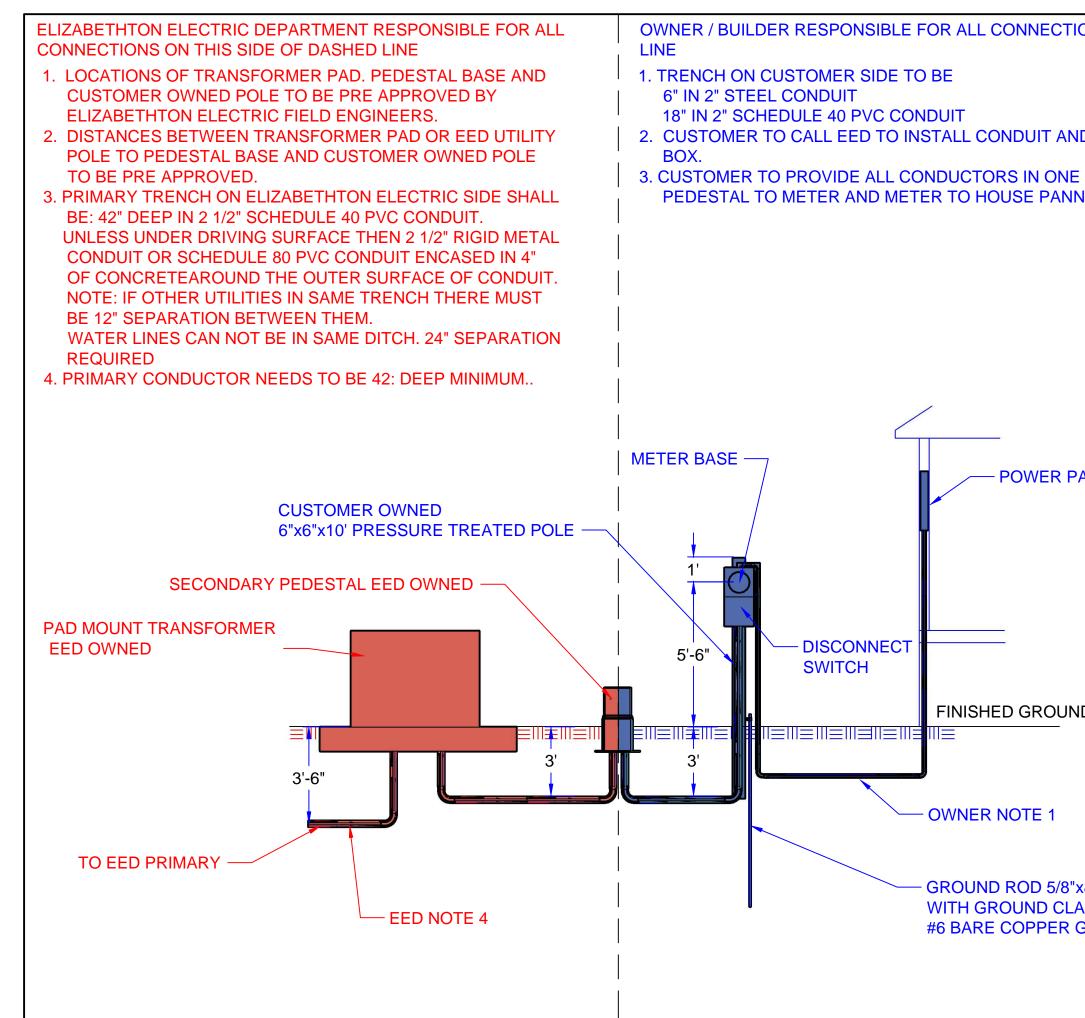

| IONS ON THIS SIDE OF DASHED         | M8-10                                                                                                                                                                                                                                                                        |   |
|-------------------------------------|------------------------------------------------------------------------------------------------------------------------------------------------------------------------------------------------------------------------------------------------------------------------------|---|
| E CONTINUOUS RUN FROM<br>NEL.       |                                                                                                                                                                                                                                                                              |   |
| PANNEL                              | SUPP<br>SUPP                                                                                                                                                                                                                                                                 | 4 |
| ND LINE                             | ELIZABETHTON ELECTRIC DEPAF<br>ETAL NAME:<br>COMPLETE UNDERGROUND SERVICE FROM EED &<br>MATERIAL TO BE SUPPLIED BY BUILDER / OWNER,<br>MATERIAL TO BE SUPPLIED BY BUILDER / OWNER,<br>RAWN BY: CHECKED BY: DATE:<br>RAWN BY: CHECKED BY: DATE:<br>RAWN BY: CHECKED BY: DATE: |   |
| 'x8' LONG<br>AMP AND<br>GROUND WIRE | COMPANY<br>ELIZABETHTON EL<br>DETAL NAME:<br>COMPLETE UNDERGROUNE<br>MATERIAL TO BE SUPPLIED<br>PRAWN BY: CHECKED BY: DATE:                                                                                                                                                  |   |